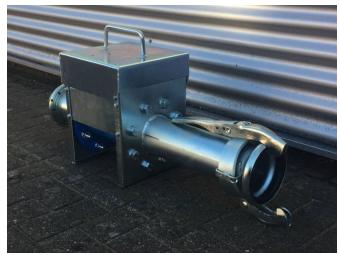

### **DESCRIPTION**

flow meter (portable, in casing) with quick couplings 4" Cardan female (cup/lever) and male (ball) inpeller outside waterflow. With test sticker and certificat EPA marked

Field of application: Construction Applicable material: Water

### **TECHNICAL INFORMATION**

• 4" (4 inch) connection parts , Perrot/Cardan/Type C • Can be used immediately • in stock! • MULTIPLE UNITS IN STOCK! • NEW and UNUSED! • PUMPED UP AND READY TO FLOW!