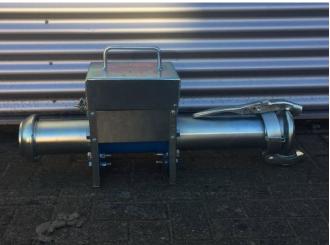

### **DESCRIPTION**

flow meter (portable, in casing) with quick couplings 4" Cardan female (cup/lever) and male (ball) inpeller outside waterflow. With test sticker and certificat EPA marked

Field of application: Construction Applicable material: Water

### **TECHNICAL INFORMATION**

• 4" (4 inch) connection parts , Perrot/Cardan/Type C • Can be used immediately • in stock! • MULTIPLE UNITS IN STOCK! • NEW and UNUSED! • PUMPED UP AND READY TO FLOW!