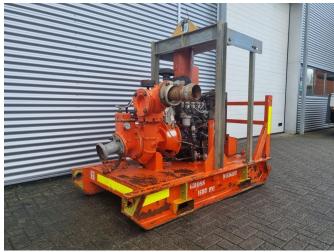

#### **GENERAL INFORMATION**

 ID
 23P00067

 Make
 Sykes

 Type
 CP100i

 Year
 2011

 Operating hours
 10.043

Construction Water pumps

Fuel Diesel
Length 180 cm
Width 91 cm
Height 142 cm

### **DESCRIPTION**

This Sykes waterpump can be used on urban worksites ore with flood water control,

Sykes pumps are universally recognised as one of the most reliable and energy-efficient pumps on the market.

Max Flow: 198 m3/H Head: 53 MWK

Solids Handling max: 45 mm

- Galvanised steel, dual point lifting frame.
- Manual diesel fuel fill (lockable).
- Pump and engine control panel with emergency stop as standard.
- Pump operating range sign for optimum pump life and reliability.
- Galvanised steel sled, complete with tyne pockets and tie