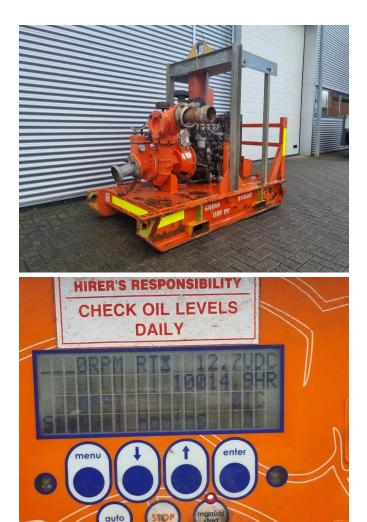

### **GENERAL INFORMATION**

| ID              | 23P00067    |
|-----------------|-------------|
| Make            | Sykes       |
| Year            | 2011        |
| Operating hours | 10.014      |
| Construction    | Water pumps |
| Fuel            | Diesel      |
| Weight          | 1.500 kg    |
| Power kw        | 30          |
| Power hp        | 41          |

#### Damages: none

"New in stock: This powerful Sykes 100CP dirty water pump! With its robust design and high-quality performance, this pump is perfect for various industrial and construction applications.

Thanks to its impressive capacity, the Sykes 100CP dirty water pump can effortlessly move large volumes of dirty water, making it ideal for quickly and efficiently pumping out construction pits, basements, and other areas where water is a problem.

With its reliable motor and durable construction, this pump is designed to deliver long-lasting performance, even under demanding conditions. Moreover, it is equipped with simple controls.

Don't wait any longer and upgrade your machine park today with the Sykes 100CP dirty water pump. Please contact us for more information.