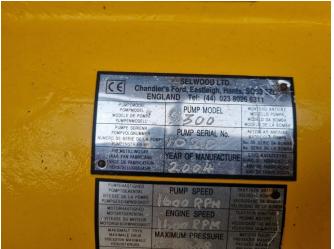

#### **GENERAL INFORMATION**

ID 23P00076

Make Selwood

Type Diesel

Year 2004

Operating hours 1.949

Construction Water pumps

Fuel Diesel
Weight 5.000 kg
Power kw 70

Power hp 95

If you are interested, please feel free to contact us.

Throughput capacity: 1200 m3/h Max dirt passage: 100 mm Motor brand: Pekins

Max. head: 37 MWK Max dirt passag: 1500 rpm Weight: 4850 kg