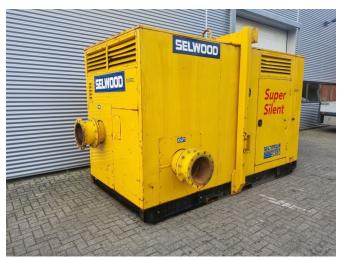

# Selwood S300 Diesel

#### **DESCRIPTION**

Selwood S300 in sound-dampened casing powered by a reliable Perkis engine.

This Selwood S300 pump is one of the best on the market when it comes to solids handling.

The pump is equipped with the Selwood Selprime® system that ensures that the pump is automatically self-priming. The ease of operation of this pump ensures problem-free pumping.

Suitable for:

- untreated and screened sewage water
- sludge or slurry
- water with fine and large solids
- water containing rags and fibers

Max. yield: 1200 m3 Max. head: 37 MWK Max. dirt loading: 100 mm