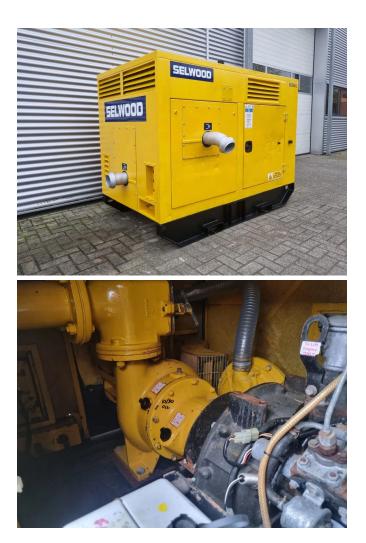

## **GENERAL INFORMATION**

| ID              | 24P00129          |
|-----------------|-------------------|
| Make            | Selwood           |
| Туре            | with Isuzu diesel |
| Year            | 2013              |
| Operating hours | 5.209             |
| Construction    | Water pumps       |
| Fuel            | Diesel            |
| Weight          | 1.800 kg          |

#### DESCRIPTION

This Selwood S100 is a leading waste water pump for applications where liquids with solid particles must be pumped. This mobile pump set is perfect for demanding (waste) water sectors.

Suitable for liquids with solid parts Special vortex flow design Self-priming due to integrated self-prime vacuum system

Max flow : 165 m3/h Max head : 21 MWK Max dirt passage : 75 mm

If your interest is aroused, please feel free to contact us. We like to help you.