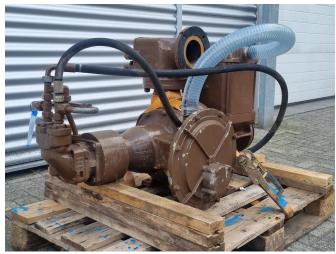

# Selwood S100 with Hydraulic

## **GENERAL INFORMATION**

ID 24P00147 Make Selwood

Type with Hydraulic

Year 2013

Construction Water pumps

Fuel Diesel
Weight 1.800 kg

### **DESCRIPTION**

This Selwood S100 is a leading waste water pump for applications where liquids with solid particles must be pumped. This mobile pump set is perfect for demanding (waste) water sectors.