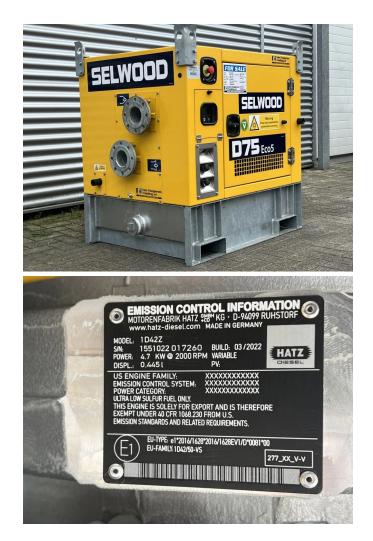

#### Damages: none

This is the newly designed version of the Selwood D75 in a robust sound-damped housing.

This D75 is powered by a Hatz stage 5 diesel engine that meets the strictest emission requirements.

The pump is easy to operate and maintain. Pump is equipped with an automatic start/stop system and is supplied with 2 float switches

This Selwood D75 is equipped with its own vacuum system, so that the suction of the water to be pumped is no problem for

it. It pumps a maximum of 59 m3 per hour is its maximum. A maximum delivery height of 23.5 meters and a dirt passage of 29 mm.

If you are interested, please do not hesitate to contact us, we will be happy to assist you.

Throughput capacity: 59 m3/h Max dirt passage: 29 mm Motor brand: Hatz Max. head: 24 MWK Max dirt passag: 2000 rpm

Tweelingenlaan 111, 7324 AR Apeldoorn Tel.: +31 (0)55 312 59 02 Email: sales@vantongerentrading.nl