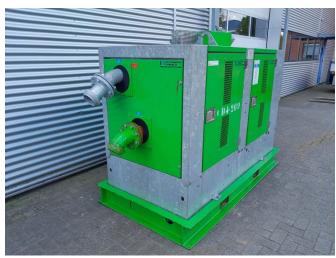

### **GENERAL INFORMATION**

ID 24P00050

Make ROBOT waterpumps

Year 2004 Operating hours 5.336

Construction Wastewater pumps

Fuel Diesel
Weight 1.500 kg

Power kw 12 Power hp 16

#### **DESCRIPTION**

Damages: none

This Robot BW2041 series dry mounted dirty water pumps features a vortex impeller, which ensures good solids handling. This pump is for the application as dirty water pump or sewage pump.

In stock and immediately available

Throughput capacity: 135 m3/h Max dirt passage: 100 mm Motor brand: DEUTZ F2M 1011F

Max. head: 25 MWK Max dirt passag: 1800 rpm