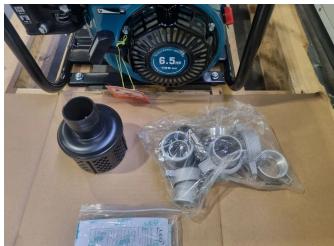

#### **DESCRIPTION**

Damages: none

LEO high pressure petrol driven pump 4-stroke Suitable for clear or slightly polluted water for irrigation, transferring water into swimming pools.

Max yield: 20 m3 Max pressure: 80 mwk

If you have any questions, please call us.

Throughput capacity: 20 m3/h Max dirt passag: 3600 rpm

Weight: 22 kg