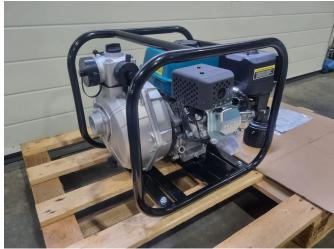

#### **DESCRIPTION**

Damages: none

LEO high pressure petrol driven pump 4-stroke Suitable for clear or slightly polluted water for irrigation, transferring water into swimming pools.

Max yield: 20 m3 Max pressure: 80 mwk

If you have any questions, please call us.

Throughput capacity: 20 m3/h Max dirt passag: 3600 rpm

Weight: 22 kg