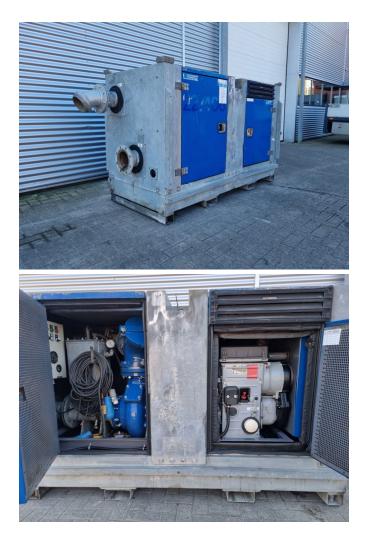

### **GENERAL INFORMATION**

| ID              | 23P00039    |
|-----------------|-------------|
| Make            | Impulse     |
| Year            | 2016        |
| Operating hours | 4.960       |
| Construction    | Water pumps |
| Fuel            | Diesel      |
| Weight          | 1.700 kg    |
| Power kw        | 19          |
| Power hp        | 26          |
| Length          | 233 cm      |
| Width           | 104 cm      |
| Height          | 150 cm      |

#### Damages: none

Impulse SIP 150-6 dirty water pump. This Impulse dirty water pump is equipped with a reliable Hatz 2M41 diesel engine with an electric start/stop system. Built in a super sound attenuated housing. The pump is equipped with an analogue control unit. This analog control unit is solid built and fully integrated into the pump set.

max. yield : 388 m3/h max. head : 32 MWK max. Dirt passage : 90 mm

Throughput capacity: 388 m3/h

Tweelingenlaan 111, 7324 AR Apeldoorn Tel.: +31 (0)55 312 59 02 Email: sales@vantongerentrading.nl