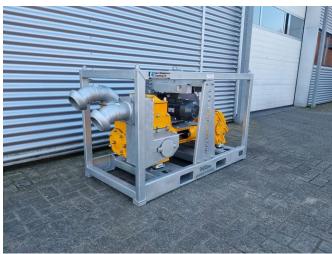

# Impulse IP130 "'Mini" Mumbai 400V

## **GENERAL INFORMATION**

 ID
 24P0034-35

 Make
 Impulse

 Year
 2024

Operating hours

Construction Piston pumps

Fuel Electric
Weight 625 kg
Length 150 cm
Width 75 cm
Height 94 cm

### **TECHNICAL INFORMATION**

• 4" (4 inch) connection parts , Perrot/Cardan/Type C • available with any desired quick coupling. • Can be used immediately • in stock! • NEW and UNUSED! • Only suitable for source dewatering and/or drainage • PUMPED UP AND READY TO FLOW! • sand/stone catcher • Self-priming (wet) • Spare parts available, usually in stock • Stack frame • Unlimited dry running • We provide appropriate documentation for the purpose of Export

### **DESCRIPTION**

Damages: none

This piston pump is ideal for well drainage or dewatering work, 2 pieces in stock. NEW and unused. Directly usable

Throughput capacity: 30 m3/h Max. head: 22 MWK Max dirt passag: 1500 rpm