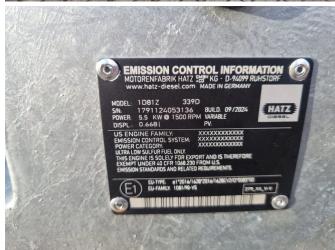

Can be supplied with any desired coupling/connection.

MAX: 95 m3 per hour MAX: 22 MWK

Several pieces in stock

Throughput capacity: 95 m3/h

Motor brond. Hotz