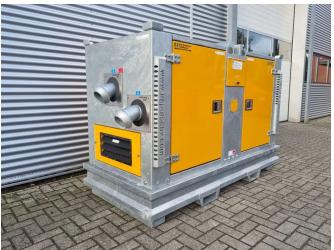

# Impulse Impulse Yamuna IP-175

#### **GENERAL INFORMATION**

ID 24P00160/161

Make Impulse
Type IP-175
Year 2024

Construction Water pumps

Fuel Diesel
Weight 1.950 kg
Length 166 cm
Width 105 cm
Height 155 cm

## **DESCRIPTION**

This Impulse IP-175 Yamuna piston pump is designed for vertical and horizontal dewatering. These positive displacement pumps are self-priming and extremely suitable for unlimited pumping of a mixture of water and air. Moreover, this pump can run dry without any worries, without causing damage or wear to parts.