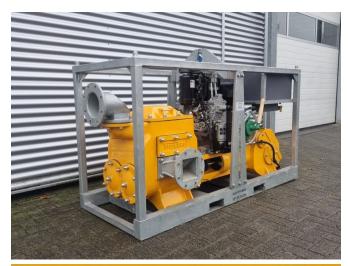

# Impulse AbuDhabi IP-175 Diesel IP-175

### **GENERAL INFORMATION**

ID 23P00119\_124

Make Impulse
Type IP-175
Year 2023

Construction Water pumps

Fuel Diesel
Weight 1.950 kg
Length 166 cm
Width 105 cm
Height 155 cm

#### **DESCRIPTION**

This Impulse IP-175 AbuDhabi piston pump is designed for vertical and horizontal dewatering. These positive displacement pumps are self-priming and extremely suitable for unlimited pumping of a mixture of water and air. Moreover, this pump can run dry without any worries, without causing damage or wear to parts.