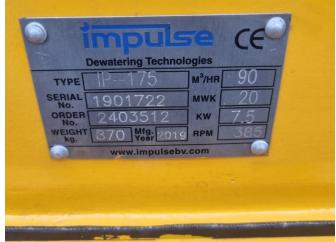

### **GENERAL INFORMATION**

ID 23P00119\_124

Make Impulse
Type IP-175
Year 2023

Construction Water pumps

Fuel Diesel
Weight 1.950 kg
Length 166 cm
Width 105 cm
Height 155 cm

Can be supplied with any desired coupling/connection.

82 m3 per hour MAX: 22 MWK

Several pieces in stock

Throughput capacity: 82 m3/h

Motor brond: Hotz

Tweelingenlaan 111, 7324 AR Apeldoorn Tel.: +31 (0)55 312 59 02 Email: sales@vantongerentrading.nl