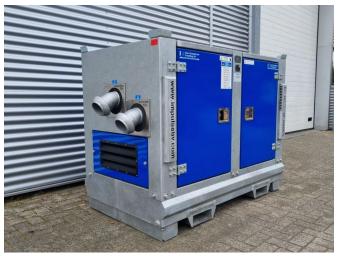

### **GENERAL INFORMATION**

 ID
 24P00046

 Make
 Impuls

 Year
 2024

Construction Water pumps

Fuel Diesel
Weight 1.200 kg
Length 166 cm
Width 105 cm
Height 155 cm

### **TECHNICAL INFORMATION**

- 4" (4 inch) connection parts , Perrot/Cardan/Type C available with any desired quick coupling. Only suitable for source dewatering and/or drainage sand/stone catcher
- self-priming (dry) Spare parts available, usually in stock
- Stack frame SUPER silent housing (SUPER quiet) Unlimited dry running

#### **DESCRIPTION**

Damages: none

This Impulse IP-130 Brussel piston pump is designed for vertical and horizontal dewatering. These positive displacement pumps are self-priming and extremely suitable for pumping a mix of water and air without any restrictions. In addition, this pump can run dry without worry, without causing damage or wear to parts.