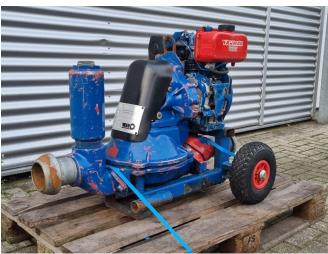

# Homelite 111DP3 Membraanpomp

### **DESCRIPTION**

Damages: none

Homelite diaphragm pump with Yanmar diesel water pump

type 111DP3-1

Small and handy self-priming water pump.

Max: 18 m<sup>3</sup>/h Max: 15 mWC

Of course you can always contact us if you have any

questions.

Throughput capacity: 18 m3/h

Motor brand: Yanmar Max. head: 15 MWK Weight: 68 kg