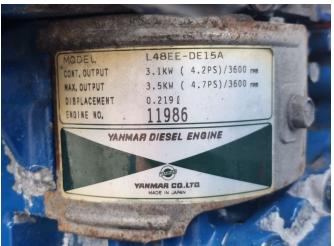

### **DESCRIPTION**

Damages: none

Homelite diaphragm pump with Yanmar diesel water pump

type 111DP3-1

Small and handy self-priming water pump.

Max: 18 m<sup>3</sup>/h Max: 15 mWC

Of course you can always contact us if you have any

questions.

Throughput capacity: 18 m3/h

Motor brand: Yanmar Max. head: 15 MWK Weight: 68 kg