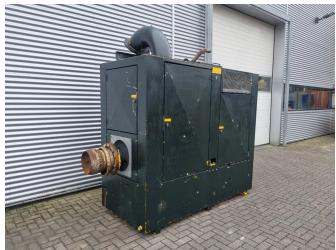

# Hidrostal F10K With Deutz

#### **DESCRIPTION**

Hidrostal F10K Diesel Water Pump - Reliable Power for Your Pumping Solutions!

Are you looking for a robust, efficient and powerful water pump for heavy-duty applications? The Hidrostal F10K diesel driven water pump is the solution for pumping large volumes of water even under the most challenging conditions.

Easy to Use & Transport - Thanks to its robust design and mobile design, this pump is easy to move and quickly operational.

Whether you need to drain water, pump out wells or need a reliable pump for emergency situations - the Hidrostal F10K is the perfect choice!