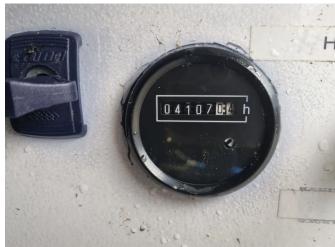

### **GENERAL INFORMATION**

ID 24C00002 Make Hidrostal

Hidrostal "Betsy" Waterpomp 100GG Type

+ Hatz 1D81Z

2006 Year Operating hours 4.100

Construction Water pumps

Fuel Diesel 1.200 kg Weight