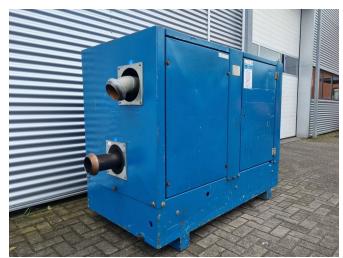

# Hidrostal 100 GG met Hatz motor 1D81Z "Betsy" Hidrostal "Betsy" Waterpomp 100GG + Hatz 1D81Z

### **GENERAL INFORMATION**

ID 24C00002 Make Hidrostal

Hidrostal "Betsy" Waterpomp 100GG Type

+ Hatz 1D81Z

2006 Year Operating hours 4.100

Construction Water pumps

Fuel Diesel 1.200 kg Weight

#### **TECHNICAL INFORMATION**

• Can be used immediately • in stock! • NEW and UNUSED! • PUMPED UP AND READY TO FLOW! • Screw (channel) pump impeller • Spare parts available, usually in stock • Suitable for pumping sewage • Suitable for pumping surface water / construction site water • SUPER silent housing (SUPER quiet) • Supported by van vacuum pump