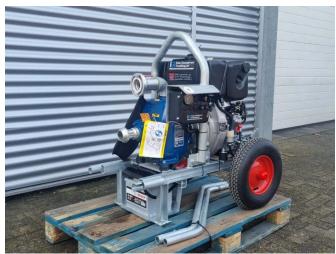

#### **GENERAL INFORMATION**

ID 24P00001--24P00002

Make Gorman Rupp

Type Gorman-Rupp 82H52 Supra

Year 2023

Construction Water pumps

Fuel Diesel
Weight 89 kg

### **DESCRIPTION**

Damages: none

Gorman Rupp 82H52 supra Electric starting. The perfect pump in combination of pressure and capacity.

Sucks in very quickly.

Widely used for spraying filters for well drainage NEW and UNUSED 3  $\boldsymbol{x}$  in stock

Throughput capacity: 45 m3/h Max dirt passage: 19 mm Motor brand: Hatz Max. head: 61 MWK

Max dirt passag: 3000 rpm Weight: 89 kg