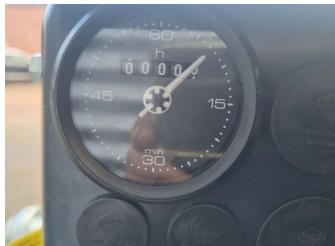

### **DESCRIPTION**

Damages: none

Gorman Rupp 82H52 supra Electric starting. The perfect pump in combination of pressure and capacity.

Sucks in very quickly.

Widely used for spraying filters for well drainage NEW and UNUSED 3  $\boldsymbol{x}$  in stock