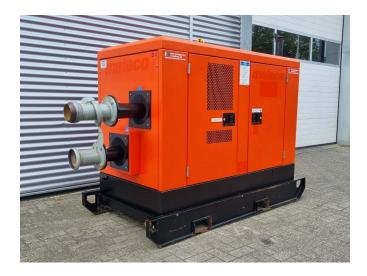

# GODWIN WATERPUMPS (Xylem) 103M PERKINS 404D-22T

## **GENERAL INFORMATION**

| ID              | 24P00121                  |
|-----------------|---------------------------|
| Make            | GODWIN WATERPUMPS (Xylem) |
| Year            | 2017                      |
| Operating hours | 7.100                     |
| Construction    | Wastewater pumps          |
| Fuel            | Diesel                    |
| Weight          | 1.500 kg                  |
| Power kw        | 22                        |
| Power hp        | 30                        |
| Length          | 180 cm                    |
| Width           | 105 cm                    |
| Height          | 150 cm                    |
|                 |                           |

### DESCRIPTION

The Godwin Dri-Prime CD150M pump is an extremely powerful yet compact pump with flow rates up to 230 m<sup>3</sup>/h and heads up to 51 meters.

The CD103M is equipped with the unique Godwin high pressure oil

bath mechanical seal. This allows the pump run dry for extended periods while automatically refill. The CD103M is capable of operating under the harshest conditions.

CD103M handles solids up to 75 mm in diameter. This This makes it a highly effective pump, suitable for both slurry and clean water applications. The powerful CD103M has proven itself to be the pump of choice for contractors, local