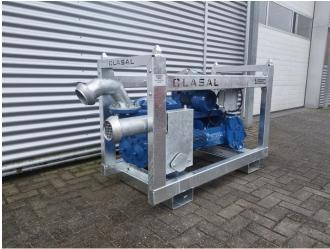

### **DESCRIPTION**

Electric well dewatering pump zd 300

Compared to its big brothers, this ZD 300 has the advantage of its light weight and compactness. The high efficiency of the ZD 300 ensures enormous capacity.

The sturdy, fully galvanized frame is stackable, making the ZD 300 Elektro wellpoint pump easily and safely stackable, up to 3 pumps high on a stable surface, up to 2 pumps high on a truck.

A large sturdy lifting eye - centrally integrated - for easy lifting with a crane. It is also equipped with large integrated forklift socks, which make the pump easy to transport.

This pump is configured as a 220 V machine.

MAX. CAPACITY 35 m³/h
MAX. HEIGHT 20 mWK

Tweelingenlaan 111, 7324 AR Apeldoorn Tel.: +31 (0)55 312 59 02 Email: sales@vantongerentrading.nl