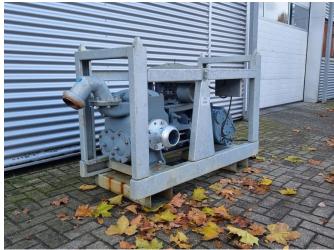

## **DESCRIPTION**

Electric well dewatering pump zd 300

Compared to its big brothers, this ZD 300 has the advantage of its light weight and compactness. The high efficiency of the ZD 300 ensures enormous capacity.

The sturdy, fully galvanized frame is stackable, making the ZD 300 Elektro wellpoint pump easily and safely stackable, up to 3 pumps high on a stable surface, up to 2 pumps high on a truck.

A large sturdy lifting eye - centrally integrated - for easy lifting with a crane. It is also equipped with large integrated forklift socks, which make the pump easy to transport.