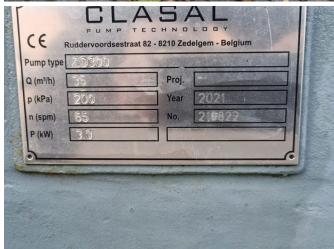

#### **GENERAL INFORMATION**

 ID
 24P00176

 Make
 GEHO

 Year
 2021

Construction Piston pumps

 Weight
 480 kg

 Length
 172 cm

 Width
 67 cm

This pump is configured as a 220 V machine.

MAX. CAPACITY 35 m³/h
MAX. HEIGHT 20 mWK

Tweelingenlaan 111, 7324 AR Apeldoorn Tel.: +31 (0)55 312 59 02 Email: sales@vantongerentrading.nl