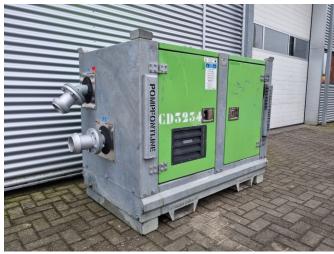

# Eisele BS440 75/3

#### **GENERAL INFORMATION**

 ID
 23P00131

 Make
 Eisele

 Type
 75/3

 Year
 2016

 Operating hours
 2.466

Construction Water pumps

Fuel Diesel
Weight 1.000 kg
Power kw 3

### **DESCRIPTION**

This Eisele sound-dampened dirty water pump is a jack of all trades.

Whether it is sewage, slip, bentonite or sludge water or just surface water, this

Eisele BS 440 dirty water pump can do it all.

Max. flow: 80 m3/h Max head: 15 MWK Max. dirt passage: 20 mm

If you are interested, please feel free to contact us, we will be happy to help you.

Throughput capacity: 80 m3/h Max dirt passage: 20 mm

Tweelingenlaan 111, 7324 AR Apeldoorn Tel.: +31 (0)55 312 59 02 Email: sales@vantongerentrading.nl