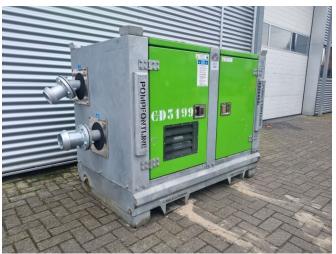

# Eisele BS440 75/3

#### **GENERAL INFORMATION**

 ID
 23P00136

 Make
 Eisele

 Type
 75/3

 Year
 2017

Operating hours 1.086

Construction Water pumps

Fuel Diesel
Weight 1.150 kg

### **DESCRIPTION**

This Eisele sound-dampened dirty water pump is a jack of all trades.

Whether it is sewage, slip, bentonite or sludge water or just surface water, this

Eisele BS 440 dirty water pump can do it all.

Max. flow: 80 m3/h Max head: 15 MWK Max. dirt passage: 20 mm

If you are interested, please feel free to contact us, we will be happy to help you.

Throughput capacity: 80 m3/h Max dirt passage: 20 mm

Tweelingenlaan 111, 7324 AR Apeldoorn Tel.: +31 (0)55 312 59 02 Email: sales@vantongerentrading.nl