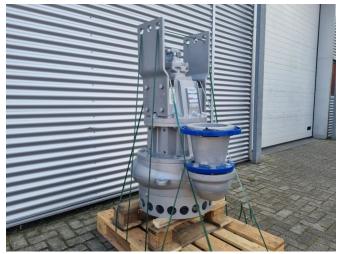

# **Dragflow HY85**

### **GENERAL INFORMATION**

 ID
 23P00071

 Make
 Dragflow

 Year
 2023

Construction Water pumps

Weight 750 kg
Power kw 65
Power hp 88

#### **DESCRIPTION**

This Dragflow HY85 is a pump from Dragflow's medium range.

The product properties of these pumps make them indispensable

in, among others, the dredging, industrial and mining industry. This pump can be used in many ways, including on the grip arms of excavators or can be used on various dredging machines.