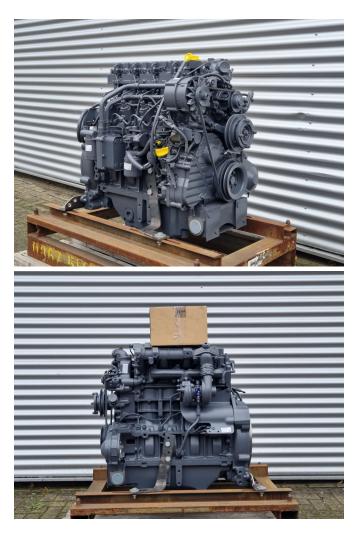

# Deutz TD2011L04W

### **GENERAL INFORMATION**

| Make         | Deutz             |
|--------------|-------------------|
| Туре         | TD2011L04W        |
| Year         | 2022              |
| Construction | Engines equipment |
| Fuel         | Diesel            |
| Weight       | 450 kg            |
| Power kw     | 68                |
| Power hp     | 92                |
| Length       | 70 cm             |
| Width        | 100 cm            |
| Height       | 95 cm             |

#### DESCRIPTION

Damages: none

New Deutz engine Type TD2011L04W 68 Kw -- 2600 RPM Applicable in many machines. If you have a defective engine, please do not hesitate to contact us. Reconditioning is a more expensive option like this.