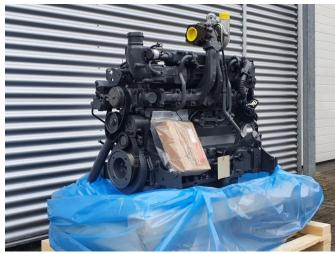

## **GENERAL INFORMATION**

ID 12M00019

Make Deutz

Type TCD2012L064V

Year 2021

Construction Engines equipment

Fuel Diesel
Power kw 152
Power hp 207
Length 100 cm
Width 140 cm
Height 155 cm

#### **DESCRIPTION**

Damages: none

New Deutz TCD 2012L064V this engine has been converted into various machines if you are looking we have it. TCD 2012L064V 152 KW -- 203 HP 2100 rpm.

If you are looking for another Deutz engine, please do not hesitate to contact us.