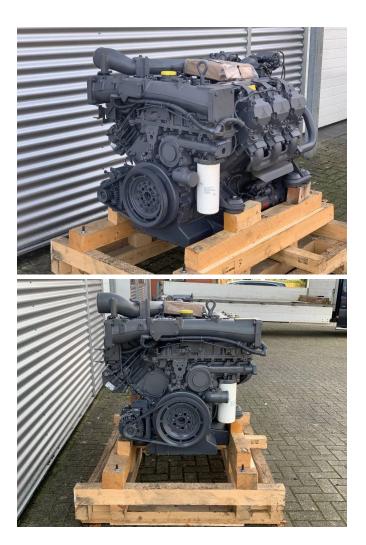

## Deutz TCD12.0V06

## DESCRIPTION

Damages: none

New Deutz TCD12.0V06 This engine has been converted into various machines if you are looking we have it. This TCD12.0V06 333 KW -- 443 HP 1800 rpm. If you are looking for another Deutz engine, please do not hesitate to contact us. We supply any desired type of Deutz engine new, used or overhauled.