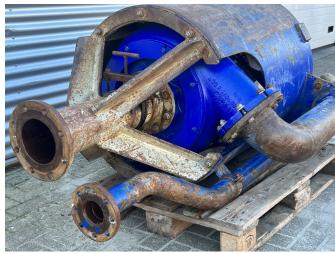

### **DESCRIPTION**

Damages: none

This Damen DOP 1515 multifunctional submersible dredging pump is in very good condition. As you can see, it is part of a complete set for worry-free underwater dredging.

The heart of this versatile dredging tool is a wear-resistant, compactly built dredger pump fitted with maintenance-friendly seals.

All wear parts are easy to replace.

The set consists of

Dop 1515 Hydraulic driven dredging pump incl. hydraulic hoses.

38 pcs. floats

2 pcs. Suction nozzles

Type A Sand production head, standard jet water nozzles Type B Flat bottom head with standard jet water ring around the head

For more information feel free to contact us.