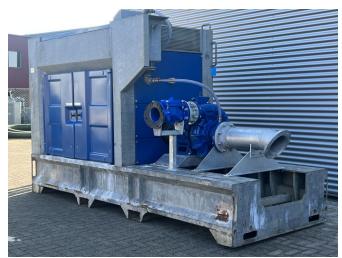

# Cornell Cornell 5RB-F16 with DEUTZ BF4M2012C (unused pump)

### **GENERAL INFORMATION**

 ID
 22M00073

 Make
 Cornell

 Year
 2022

Operating hours 5.700

Construction Water pumps

Fuel Diesel
Weight 4.750 kg

 Power kw
 88

 Power hp
 120

 Length
 365 cm

 Width
 150 cm

240 cm

Height

### **DESCRIPTION**

Damages: none

BBA ( Cornell )5RB-F16 NEW and UNUSED driven by a DEUTZ BF4M2012C(2007) with 5700 workinghours Machine is fully serviced and checked by manufacturer.( BBA)

Electrical part is completely renewed Pump is new and unused Is offered with 8" DN200 suction hose with strainer. Motor is built in a soundproof housing. Vacuum pump is a BBA MP50