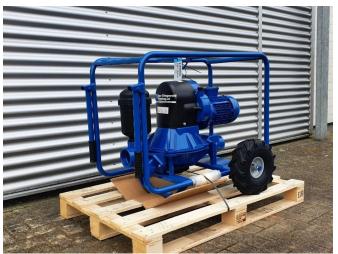

# Caffini LB80 Caffini LB80 Libellula 1-3 waterpumps

## **GENERAL INFORMATION**

ID 24P00018a

Make Caffini

Type Caffini LB80 Libellula 1-3

waterpumps

Year 2024

Construction Water pumps

Weight 100 kg

### **DESCRIPTION**

Damages: none

Caffini libellula This Caffini water pump with 400 V electric motor is often used in construction industry, municipalities, civil engineering. The Caffini libellula diaphragm pumps have always been highly appreciated by their users in the construction and public works sector. The ability to run dry allows the operator to keep the ditch dry, even when it contains mud and suspended solids.

Max yield: 20 m³/h Max head: 16 mWK

Available with any connection you require

Throughput capacity: 20 m3/h

May bood 10 MM//