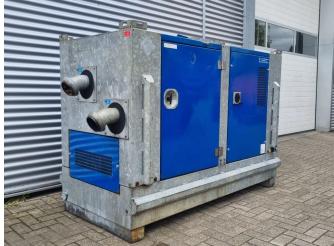

# BBA PT90 B-compact

### **GENERAL INFORMATION**

Make BBA
Year 2013
Operating hours 16.100

Construction Piston pumps

Fuel Diesel
Weight 1.890 kg

 Power kw
 6

 Power hp
 8

 Length
 235 cm

 Width
 105 cm

### **TECHNICAL INFORMATION**

available with any desired quick coupling.
 Can be used immediately
 in stock!
 PUMPED UP AND READY TO
 FLOW!
 sand/stone catcher
 self-priming (dry)
 Spare parts available, usually in stock
 Stack frame
 SUPER silent housing (SUPER quiet)
 We provide appropriate documentation for the purpose of Export

#### **DESCRIPTION**

The PT piston pump is designed for vertical and horizontal pumping. These positive displacement pumps are self-priming and ideally suited for pumping a mixture of water and air without any restrictions. Moreover, these pumps can run dry carefree, without causing damage or wear to parts.