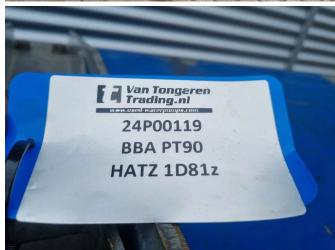

# BBA PT90 B-compact

### **GENERAL INFORMATION**

Make BBA
Year 2013
Operating hours 16.100

Construction Piston pumps

Fuel Diesel
Weight 1.890 kg

 Power kw
 6

 Power hp
 8

 Length
 235 cm

 Width
 105 cm