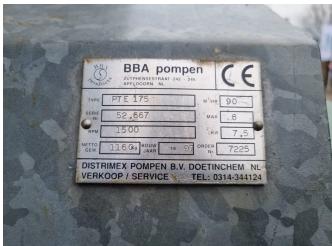

possibly to be supplied with any desired connection.

MAX 95m3 / h MAX: 20 MWK

Throughput capacity: 90 m3/h Max. head: 10 MWK Max dirt passag: 1500 rpm

Tweelingenlaan 111, 7324 AR Apeldoorn Tel.: +31 (0)55 312 59 02 Email: sales@vantongerentrading.nl