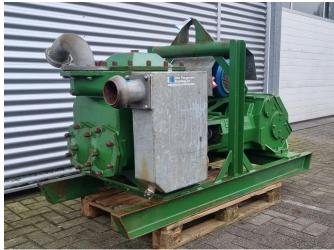

# **BBA PT175 400V**

### **GENERAL INFORMATION**

ID 24P00201

Make BBA
Type 400V
Year 1997

Construction Water pumps

Fuel Electric
Weight 880 kg

Power kw 7
Power hp 10

#### **DESCRIPTION**

BBA PT piston pump is designed for vertical and horizontal drainage. These positive displacement pumps are self-priming and extremely suitable for pumping a mix of water and air without any restrictions. Moreover, these pumps can run dry without worry, without causing damage or wear to parts.