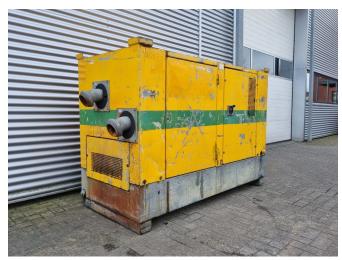

#### **GENERAL INFORMATION**

ID 24P00055

Make BBA

Type PT160 with Hatz 1D18Z

Year 2006 Operating hours 44.552

Construction Water pumps

Fuel Diesel
Weight 1.800 kg
Length 230 cm
Width 105 cm
Height 170 cm

### **DESCRIPTION**

Damages: none

This BBA PT160 compact is built into a sound attenuated enclosure fitted with Hoist frame. Is self-priming, Electric starting - Quick Coupling Press and Suction 4" V Part Cardan This BBA PT-160 piston pump is designed for vertical and horizontal pumping. These positive displacement pumps are self-priming and ideally suited for pumping a mixture of water and air without any restrictions. Moreover, these pumps can run dry carefree, without causing damage or wear to parts.