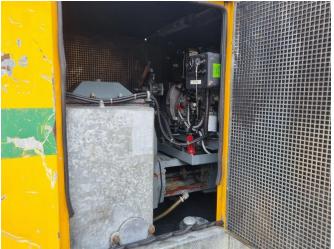

### **DESCRIPTION**

Damages: none

This BBA PT160 compact is built into a sound attenuated enclosure fitted with Hoist frame. Is self-priming, Electric starting - Quick Coupling Press and Suction 4" V Part Cardan This BBA PT-160 piston pump is designed for vertical and horizontal pumping. These positive displacement pumps are self-priming and ideally suited for pumping a mixture of water and air without any restrictions. Moreover, these pumps can run dry carefree, without causing damage or wear to parts.