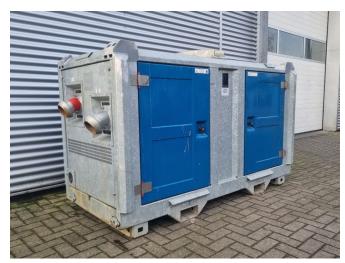

### **GENERAL INFORMATION**

ID 23C00012

Make BBA

Type Self-priming piston pump

Year 2016 Operating hours 4.396

Construction Water pumps

Fuel Electric
Weight 1.500 kg

Power kw 8
Power hp 11

Length 207 cm Width 103 cm Height 129 cm

#### **DESCRIPTION**

This BBA PT150 with strong 7.5 kW electric motor can be used well on large construction projects where the power supply is often well regulated. Then this PT150 with electric motor is a good choice. Environmentally friendly, not much maintenance, so an investment that pays for itself quickly.

This PT150 is electrically powered and built into a robust galvanized stacking frame.

Max. capacity :90 (m3/hour) Max. head :20 (mwc)

Max. suction height: 9.6 (meter)

Throughput capacity: 90 m3/h

Max. head: 20 MWK