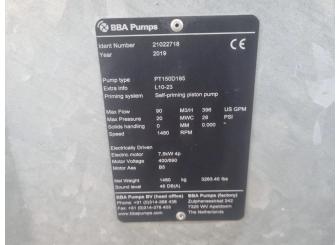

## **GENERAL INFORMATION**

ID 24P00233

Make BBA 2019 Year Operating hours 6.050

Construction Piston pumps

Fuel Electric Weight 1.385 kg

7 Power kw Power hp 10

Length 227 cm Width 103 cm Height 143 cm

### **TECHNICAL INFORMATION**

• 4" (4 inch) connection parts , Perrot/Cardan/Type C • available with any desired quick coupling. • Can be used immediately • Direction of rotation protection • in stock! • MULTIPLE UNITS IN STOCK! • Only suitable for source dewatering and/or drainage • sand/stone catcher • selfpriming (dry) • Self-priming (wet) • Unlimited dry running • We provide appropriate documentation for the purpose of Export

This electrically driven machine is placed in a super silent enclosure.

multiple pieces in stock!

Throughput capacity: 90 m3/h Max. head: 20 MWK Max dirt passag: 1460 rpm