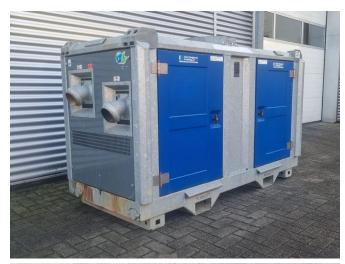

## **GENERAL INFORMATION**

ID 24P00233

Make BBA 2019 Year Operating hours 6.050

Construction Piston pumps

Fuel Electric Weight 1.385 kg

7 Power kw Power hp 10

Length 227 cm Width 103 cm Height 143 cm

### **DESCRIPTION**

The PT150 is a 4-inch well pump and the best choice for lowering the groundwater level via filter pumping or horizontal pumping. This positive displacement pump is self-priming and ideally suited for pumping a mixture of water and air without any restrictions. In addition, the pump can run dry indefinitely without causing damage or wear to parts

This electrically driven machine is placed in a super silent enclosure.

multiple pieces in stock!

Throughput capacity: 90 m3/h Max. head: 20 MWK Max dirt passag: 1460 rpm