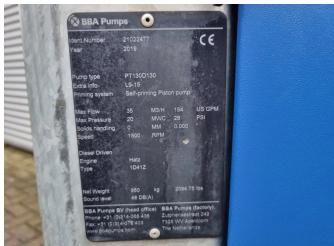

## **GENERAL INFORMATION**

ID 24P00223

Make BBA
Year 2019
Operating hours 4.960

Construction Piston pumps

Fuel Diesel
Weight 950 kg
Power kw 3

Power hp 4

Length 150 cm Width 95 cm Height 123 cm

MAX capacity: 35m3/h MAX head 20mwk

Very well suited for well dewatering and drainage Multiple pieces in stock!

Throughout consoity 25 m2/h