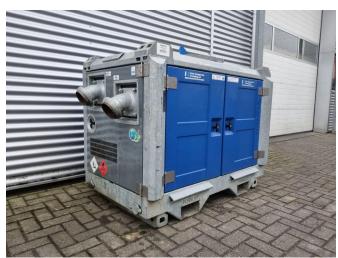

# BBA PT130 D130 with HATZ 1D41z

## **GENERAL INFORMATION**

ID 24P00223

Make BBA
Year 2019
Operating hours 4.960

Construction Piston pumps

Fuel Diesel
Weight 950 kg
Power kw 3

Power hp 4

Length 150 cm Width 95 cm Height 123 cm

#### **DESCRIPTION**

**BBA PT Piston Pump** 

The PT piston pump is designed for vertical and horizontal pumping. These positive displacement pumps are self-priming and ideal for pumping a mixture pumping a mixture of water and air without any any restrictions. In addition, these pumps can carefree dry running, without causing damage or wear wear and tear on parts