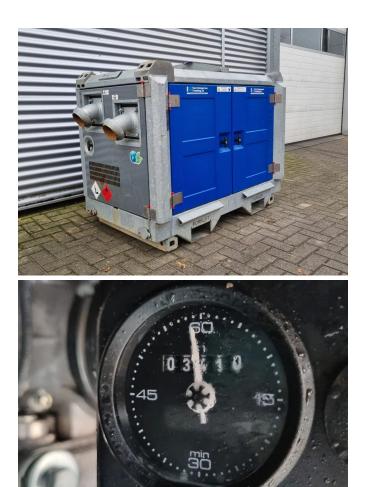

### **GENERAL INFORMATION**

| ID              | 24P00224     |
|-----------------|--------------|
| Make            | BBA          |
| Year            | 2019         |
| Operating hours | 3.410        |
| Construction    | Piston pumps |
| Fuel            | Diesel       |
| Weight          | 950 kg       |
| Power kw        | 3            |
| Power hp        | 4            |
| Length          | 150 cm       |
| Width           | 95 cm        |
| Height          | 123 cm       |

MAX capacity: 35m3/h MAX head 20mwk

Very well suited for well dewatering and drainage Multiple pieces in stock!

Tweelingenlaan 111, 7324 AR Apeldoorn Tel.: +31 (0)55 312 59 02 Email: sales@vantongerentrading.nl