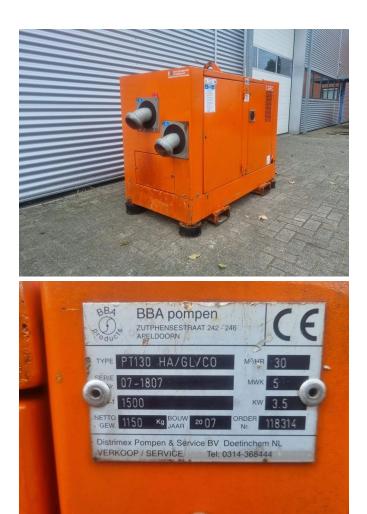

## **GENERAL INFORMATION**

| ID              | 24P00116              |
|-----------------|-----------------------|
| Make            | BBA                   |
| Туре            | PT130 with Hatz 1D18Z |
| Year            | 2007                  |
| Operating hours | 14.323                |
| Construction    | Water pumps           |
| Fuel            | Diesel                |
| Weight          | 1.100 kg              |
| Length          | 181 cm                |
| Width           | 92 cm                 |
| Height          | 130 cm                |

### DESCRIPTION

This BBA PT130 compact is built into a sound-damped housing with a lifting frame. Is self-priming, Electric starting. Equipped with Quick Couplings on the Press and Suction 4" V Part Cardan. The BBA PT-130 piston pump is designed for vertical and horizontal dewatering. These positive displacement pumps are self-priming and extremely suitable for pumping a mix of water and air without any restrictions. these pumps can run dry carefree, without causing damage or wear to parts.

Throughput capacity: 30 m3/h Motor brand: Hatz Max. head: 20 MWK Max dirt passag: 1500 rpm

Weight: 1500 kg

Tweelingenlaan 111, 7324 AR Apeldoorn Tel.: +31 (0)55 312 59 02 Email: sales@vantongerentrading.nl