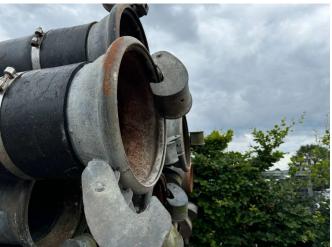

### **DESCRIPTION**

HDPE discharge tubes , suitable for pumping practical all mediums.

Due to the 12" (IT) (ø315mm )Quick coupling system , very practical to use , easy to assemble.

Length of tube , Approximately 10meter
120 pieces ( 1200meter )