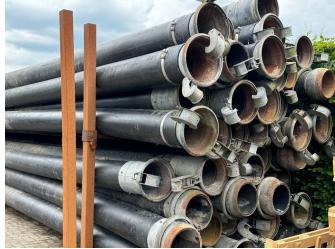

### **DESCRIPTION**

HDPE discharge tubes , suitable for pumping practical all mediums.

Due to the 12" (IT) (ø315mm )Quick coupling system , very practical to use , easy to assemble.

Length of tube , Approximately 10meter
120 pieces ( 1200meter )

with div fittings such as bends and tees, valves etc.

IN STOCK, READY TO USE!