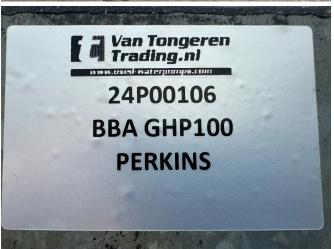

## **GENERAL INFORMATION**

ID 24P00106

Make BBA

Type with Perkins 1104

Year 2007 Operating hours 7.550

Construction Water pumps

Fuel Diesel
Weight 4.000 kg

 Power kw
 85