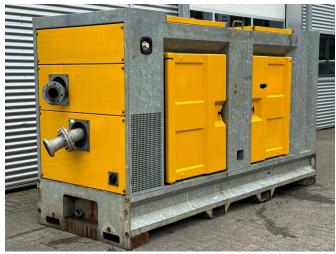

# BBA GHP100 with Perkins 1104

#### **DESCRIPTION**

Damages: none

BBA GHP 100 BBA high pressure pump. This BBA pump with high head is suitable for many applications. The powerful Perkins engine is built into a sound-dampened housing. Max. capacity 225 m3/h Max. Head 78 mwc. Available with any connection you require. Are you unsure whether this machine provides the desired working point for you? or you would like more information about delivery options. Do not hesitate to contact us, we are happy to assist you!

Throughput capacity: 225 m3/h Max dirt passage: 30 mm Motor brand: PERKINS