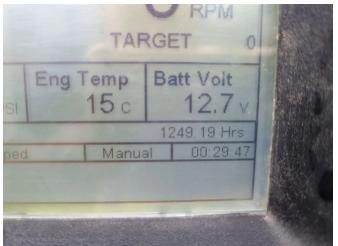

## **GENERAL INFORMATION**

ID 23P00140

Make BBA

Type with Perkins 1104

Operating hours 1.250

Construction Water pumps

Fuel Diesel
Weight 4.000 kg
Power kw 85
Power hp 116