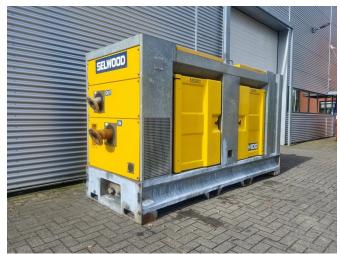

# BBA GHP100 with Perkins 1104

#### **DESCRIPTION**

Damages: none

BBA GHP 100 BBA high pressure pump. This BBA pump with high head is suitable for many applications. The powerful Perkins engine is built into a sound-dampened housing. Max. capacity 225 m3/h Max. Head 78 mwc. Available with any connection you require. Are you unsure whether this machine provides the desired working point for you? or you would like more information about delivery options. Do not hesitate to contact us, we are happy to assist you!