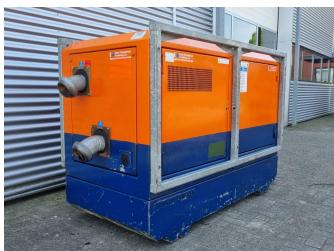

### **GENERAL INFORMATION**

ID 24P00093

Make BBA
Year 2004
Operating hours 12.600

Construction Wastewater pumps

Fuel Diesel
Weight 1.100 kg

Power kw 6
Power hp 8

Length 220 cm Width 100 cm Height 210 cm

### **TECHNICAL INFORMATION**

- 4" (4 inch) connection parts , Perrot/Cardan/Type C 
   available with any desired quick coupling.
   Can be used immediately
   Float switch (start/stop system)
   in stock!
   PUMPED UP AND READY TO FLOW!
   self-priming (dry)
- Self-priming (dry, vacuum assisted)
   Spare parts
   available, usually in stock
   Suitable for pumping sewage
   Suitable for pumping surface water / construction site water
- SUPER silent housing (SUPER quiet) Supported by van vacuum pump We provide appropriate documentation for the purpose of Export

#### **DESCRIPTION**

Damages: none

BBA 4" inch Dirty water pump , vacuum pump supported , self-priming.

Throughput capacity: 140 m3/h Max dirt passage: 82 mm Motor brand: HATZ 1D81z Max. head: 17 MWK Max dirt passag: 1500 rpm