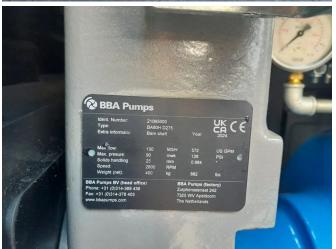

## **GENERAL INFORMATION**

ID 23P00143

Make BBA

Type PERKINS 404D-22T

Year 2024

Operating hours

Construction Water pumps

Fuel Diesel
Weight 1.800 kg
Length 250 cm
Width 110 cm
Height 160 cm

Throughput capacity: 130 m3/h