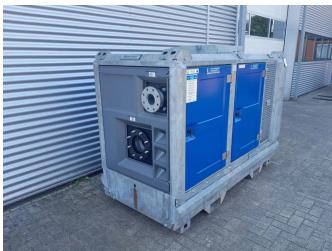

# BBA BA80H PERKINS 404D-22T

## **GENERAL INFORMATION**

ID 23P00143

Make BBA

Type PERKINS 404D-22T

Year 2024

Operating hours

Construction Water pumps

Fuel Diesel
Weight 1.800 kg
Length 250 cm
Width 110 cm
Height 160 cm

### **DESCRIPTION**

The BA80H is a 3-inch high head mobile pump suitable for pumping lightly contaminated liquids with solids up to 25 mm. The centrifugal pump is equipped with its own suction system and is therefore dry self-priming. This high head pump set can be used for various applications, such as tank cleaning, fire fighting, construction work, cleaning well filters and underwater excavation work.