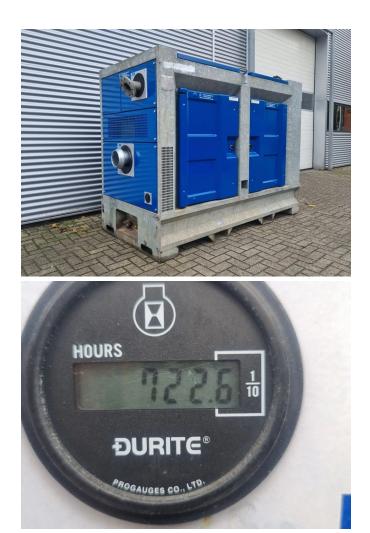

## **GENERAL INFORMATION**

| ID              | 24P00144     |
|-----------------|--------------|
| Make            | BBA          |
| Туре            | PERKINS 1104 |
| Year            | 2012         |
| Operating hours | 722          |
| Construction    | Water pumps  |
| Fuel            | Diesel       |
| Weight          | 2.400 kg     |
| Length          | 295 cm       |
| Width           | 120 cm       |
| Height          | 180 cm       |