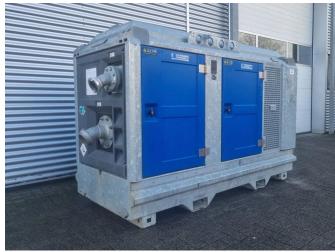

## **GENERAL INFORMATION**

ID 24P00208

Make BBA
Year 2019
Operating hours 910

Construction High pressure pumps

170 cm

 Fuel
 Diesel

 Weight
 2.025 kg

 Power kw
 55

 Power hp
 75

 Length
 227 cm

 Width
 105 cm

Height

#### **DESCRIPTION**

BBA BA80H D290 driven by HATZ 4H50 ( 55 kw 2800 rpm) stage V

- Running hours: 910 hr -MAX capacity: 100m3/h -MAX head: 105 mwk -Free passage 25mm

- In stock, available immediately, very nice machine!