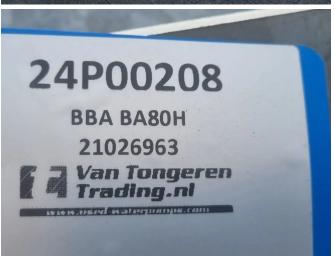

## **GENERAL INFORMATION**

ID 24P00208

Make BBA
Year 2019
Operating hours 910

Construction High pressure pumps

170 cm

 Fuel
 Diesel

 Weight
 2.025 kg

 Power kw
 55