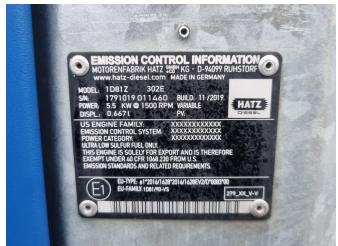

# BBA BA75 D220 wit HATZ 1D81z

### **GENERAL INFORMATION**

ID 24P00217

Make BBA
Year 2019
Operating hours 1.090

Construction Wastewater pumps

Fuel Diesel
Weight 875 kg
Power kw 5
Power hp 7

Length 150 cm Width 95 cm Height 123 cm