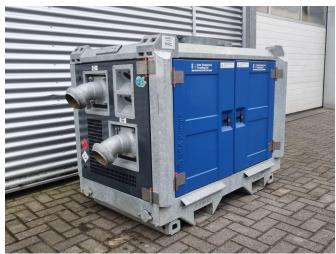

### **GENERAL INFORMATION**

ID 24P00217

Make BBA
Year 2019
Operating hours 1.090

Construction Wastewater pumps

Fuel Diesel
Weight 875 kg
Power kw 5
Power hp 7

Length 150 cm Width 95 cm Height 123 cm

## **TECHNICAL INFORMATION**

• 4" (4 inch) connection parts , Perrot/Cardan/Type C • available with any desired quick coupling. • Can be used immediately • Float switch (start/stop system) • Ground switch • in stock! • MULTIPLE UNITS IN STOCK! • PUMPED UP AND READY TO FLOW! • Pumping water-thin to highly viscous liquids and/or solid components • self-priming (dry) • Self-priming (wet) • Spare parts available, usually in stock • Stack frame • Suitable for pumping sewage • Suitable for pumping surface water / construction site water • SUPER silent housing (SUPER quiet) • Supported by van vacuum pump • Unlimited dry running •

#### **DESCRIPTION**

The BA75 is a 3-inch mobile dirty water pump and suitable for pumping contaminated water with dirt particles up to 42 mm. The centrifugal pump is equipped with its own vacuum system and thus dry self-priming. A modern and economical diesel engine complies with current European emission legislation. The super silent casing is made for use in densely populated areas where noise level, safety and limited space are important issues