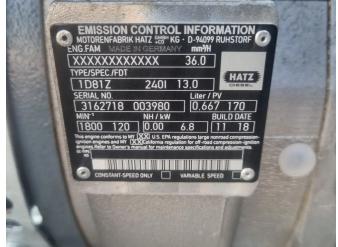

### **GENERAL INFORMATION**

ID 24P00219

Make BBA
Year 2019
Operating hours 357

Construction Wastewater pumps

Fuel Diesel
Weight 875 kg
Power kw 5
Power hp 7

Length 150 cm Width 95 cm Height 123 cm

#### **DESCRIPTION**

The BA75 is a 3-inch mobile dirty water pump and suitable for pumping contaminated water with dirt particles up to 42 mm. The centrifugal pump is equipped with its own vacuum system and thus dry self-priming. A modern and economical diesel engine complies with current European emission legislation. The super silent casing is made for use in densely populated areas where noise level, safety and limited space are important issues