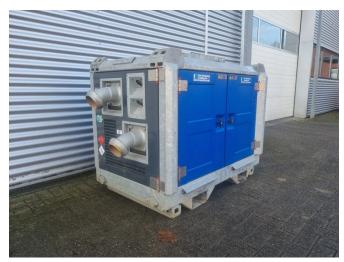

# BBA BA75 D220 wit HATZ 1D81z

### **GENERAL INFORMATION**

ID 24P00219

Make BBA
Year 2019
Operating hours 357

Construction Wastewater pumps

Fuel Diesel
Weight 875 kg
Power kw 5
Power hp 7

Length 150 cm Width 95 cm Height 123 cm

#### **DESCRIPTION**

The BA75 is a 3-inch mobile dirty water pump and suitable for pumping contaminated water with dirt particles up to 42 mm. The centrifugal pump is equipped with its own vacuum system and thus dry self-priming. A modern and economical diesel engine complies with current European emission legislation. The super silent casing is made for use in densely populated areas where noise level, safety and limited space are important issues