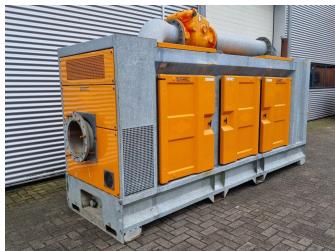

#### **GENERAL INFORMATION**

ID 25P00002

Make BBA

Type BA300K D320 with Deutz

Year 2008 Operating hours 1.878

Construction Water pumps

Fuel Diesel
Weight 3.800 kg
Length 4.000 cm
Width 125 cm
Height 235 cm

## **DESCRIPTION**

BBA BA300 dry self-priming pump

This powerhouse can pump 1200 M3/hour.

The BA series is designed with the emphasis on reliability, durability and

efficiency. Thanks to their fully mechanical vacuum system, these pumps prime quickly, even without liquid in the pump housing. Due to the heavy-duty construction of both the pump and the casing, the BA series pump is ideal for use in the contracting and rental market.

Max. capacity ...... 1200 m3/hour

Max. delivery head ...... 9 mwk

Connections ...... DN 300 (12?)

Dirt passage ...... 100 mm

Multiple pieces in stock!

Please feel free to contact us for additional information.

Throughput capacity: 1200 m3/h

Max dirt passage: 100 mm Motor brand: Deutz TCD2013L04 2V

Max. head: 9 MWK Weight: 3800 kg