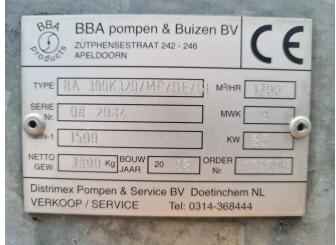

### **GENERAL INFORMATION**

ID 25P00001

Make BBA

Type BA300K D320 with Deutz

Year 2008 Operating hours 2.042

Construction Water pumps

Fuel Diesel
Weight 3.800 kg
Length 4.000 cm
Width 125 cm
Height 235 cm

Max. capacity ...... 1200 m3/hour

Max. delivery head ...... 9 mwk

Connections ...... DN 300 (12?)

Dirt passage ...... 100 mm

Multiple pieces in stock!

Please feel free to contact us for additional information.

Throughput capacity: 1200 m3/h

Max dirt passage: 100 mm Motor brand: Deutz TCD2013L04 2V

Max. head: 9 MWK Weight: 3800 kg