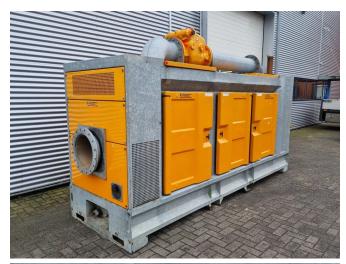

# BBA BA300K D320 with Deutz

### **GENERAL INFORMATION**

ID 25P00001

Make BBA

Type BA300K D320 with Deutz

Year 2008 Operating hours 2.042

Construction Water pumps

Fuel Diesel
Weight 3.800 kg
Length 4.000 cm
Width 125 cm
Height 235 cm

#### **DESCRIPTION**

BBA BA300 dry self-priming pump

This powerhouse can pump 1200 M3/hour.

The BA series is designed with the emphasis on reliability, durability and

efficiency. Thanks to their fully mechanical vacuum system, these pumps prime quickly, even without liquid in the pump housing. Due to the heavy-duty construction of both the pump and the casing, the BA series pump is ideal for use in the contracting and rental market.