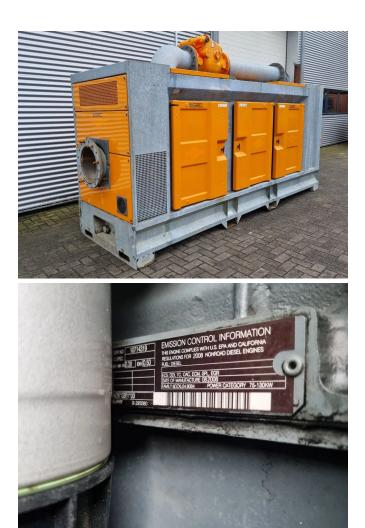

### **GENERAL INFORMATION**

| ID              | 25P00002               |
|-----------------|------------------------|
| Make            | BBA                    |
| Туре            | BA300E D324 with Deutz |
| Year            | 2008                   |
| Operating hours | 1.878                  |
| Construction    | Water pumps            |
| Fuel            | Diesel                 |
| Weight          | 3.800 kg               |
| Length          | 4.000 cm               |
| Width           | 125 cm                 |
| Height          | 235 cm                 |

#### DESCRIPTION

BBA BA300 dry self-priming pump This powerhouse can pump 1200 M3/hour. The BA series is designed with the emphasis on reliability, durability and efficiency. Thanks to their fully mechanical vacuum system, these pumps prime quickly, even without liquid in the pump housing. Due to the heavy-duty construction of both the pump and the casing, the BA series pump is ideal for use in the contracting and rental market. Total package designed and built by BBA • Complete in-house design & production • More than 60 years of experience in the market • Modern, functional design

• Durable & environmentally friendly materials

Available with any desired connection parts.

Max. capacity ..... 1200 m3/hour

Max. delivery head ...... 9 mwk

Connections ..... DN 300 (12?)

Dirt passage ..... 100 mm

Multiple pieces in stock!

Please feel free to contact us for additional information.

Throughput capacity: 1200 m3/h

Max dirt passage: 100 mm Motor brand: Deutz TCD2013L04 2V Max. head: 9 MWK Weight: 3800 kg